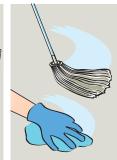

Oilute 250ml per 5 litres of warm water.

Mop or wipe surface.

Remove Safety Signs.

Once mixed with water, use within 3-4 hours. Excess can be used to clear sinks, urinals and toilets.