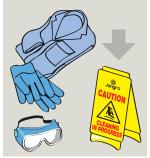

## **Health & Safety**

Please refer to relevant **COSHH Safety Data Sheet** 

Floor tiles. around urinals & showers

Use appropriate PPE as indicated in the Safety Data Sheet.

Shake container well before opening.