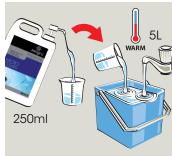

Oilute 250ml per 5 litres of warm water.

Mop or wipe surface.

Remove Safety Signs.

Once mixed with water, use within 3-4 hours. Excess can be used to clear sinks, urinals and toilets.