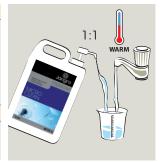

## **BE101-5**

Spot Cleaning

Use appropriate PPE as indicated in the Safety Data Sheet.

Shake container well before opening.

 Dilute 1:1 with warm water.

4 Sponge into contaminated area. Allow to dry as required.